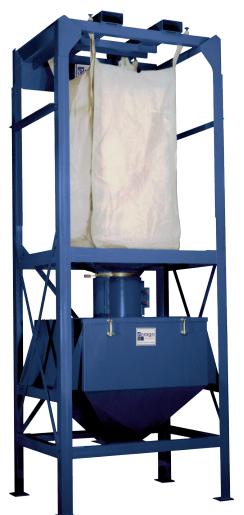

# BULK BAG UNLOADING Systems

Smart Solutions To Keep You Moving!

Ensign's bulk bag unloading systems are designed with features to help you move bulk materials efficiently and effectively. Whether your process requires a stand-alone unit or a fully integrated system, Ensign can do it!

#### Key features:

- Heavy duty steel construction
- Integrated rest pan
- Easy access untie chamber
- Easily adjustable for various bag sizes
- Trolley end-stop limit switches standard on all hoist models
- Industry standard flange patterns for surge bin, vacuum and screw conveyor applications
- Many more features and options available
- Industry leading two year warranty on all parts and workmanship

### **Standard Features:**

- Heavy duty 4"x 4" steel angle construction
- Integrated rest pan
- Bag carriage
- Untie chamber
- 8-position adjust. height (model 50-1000)
- 2-ton chain hoist (model 50-4000)
- I-beam monorail (model 50-4000)
- Ensign Blue Epoxy