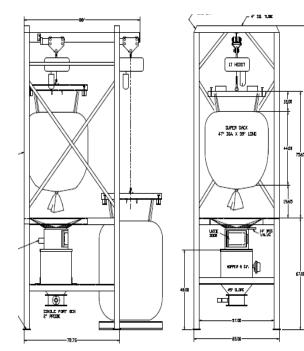

### **Standard Features:**

- Heavy duty 4"x 4" steel angle construction
- Integrated rest pan
- Bag carriage
- Untie chamber
- 8-position adjust. height (model 50-1000)
- 2-ton chain hoist (model 50-4000)
- I-beam monorail (model 50-4000)
- Ensign Blue Epoxy

### **Optional Features:**

- Trolley w/ integrated end-stop limit switches
- RF pendant controls (model 50-4000)
- Four-corner auto bag massagers
- 14" Iris Valve
- SS or steel receiving hoppers
- Weigh systems
- Vacuum take-away boxes (VTA's)
- Screw conveyor take-away
- Seals & venting for powder applications
- Work platforms
- Outfeed conveyor systems
- Extended hoist beams
- Custom sizes & applications
- Custom Paints and Coatings

Integrated Hoist & Trolley System

Manual System w/ Adjustable Height

| Model No. | Description                                                | Capacity |
|-----------|------------------------------------------------------------|----------|
| 50-1000   | Manual (forklift loaded) Bag Unloader                      | 2000lbs  |
| 50-4000   | Bulk Bag Unloader w/ Integrated Hoist                      | 4000lbs  |
|           | * Custom options and sizes available for most applications |          |