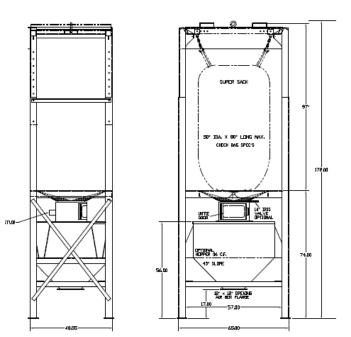

### **Standard Features:**

- Heavy duty 4"x 4" steel angle construction
- Integrated rest pan
- Bag carriage
- Untie chamber
- 8-position adjust. height (model 50-1000)
- 2-ton chain hoist (model 50-4000)
- I-beam monorail (model 50-4000)
- Ensign Blue Epoxy

### **Optional Features:**

- Trolley w/ integrated end-stop limit switches
- RF pendant controls (model 50-4000)
- Four-corner auto bag massagers
- 14" Iris Valve
- SS or steel receiving hoppers
- Weigh systems
- Vacuum take-away boxes (VTA's)
- Screw conveyor take-away
- Seals & venting for powder applications
- Work platforms
- Outfeed conveyor systems
- Extended hoist beams
- Custom sizes & applications
- Custom Paints and Coatings

Integrated Hoist & Trolley System

Manual System w/ Adjustable Height

| Model No. | Description                                                | Capacity |
|-----------|------------------------------------------------------------|----------|
| 50-1000   | Manual (forklift loaded) Bag Unloader                      | 2000lbs  |
| 50-4000   | Bulk Bag Unloader w/ Integrated Hoist                      | 4000lbs  |
|           | * Custom options and sizes available for most applications |          |