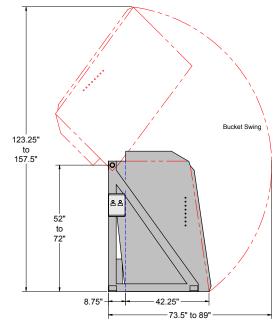

## Hydraulic Box Dumper - Extended Pivot

| Model No. | Description                         | Bucket Width | Dump Height | Lift / lbs |
|-----------|-------------------------------------|--------------|-------------|------------|
| 37-5200   | Extended Pivot Hydraulic Box Dumper | 52"          | 52"         | 2500       |
| 37-5600   | Extended Pivot Hydraulic Box Dumper | 52"          | 56"         | 2500       |
| 37-6000   | Extended Pivot Hydraulic Box Dumper | 52"          | 60"         | 2500       |
| 37-6400   | Extended Pivot Hydraulic Box Dumper | 52"          | 64"         | 2500       |
| 37-6800   | Extended Pivot Hydraulic Box Dumper | 52"          | 68"         | 2500       |
| 37-7200   | Extended Pivot Hydraulic Box Dumper | 52"          | 72"         | 2500       |