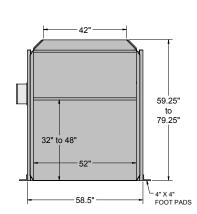

## Hydraulic Box Dumper - Extended Pivot

| Model No. | Description                         | Bucket Width | Dump Height | Lift / lbs |
|-----------|-------------------------------------|--------------|-------------|------------|
| 37-5200   | Extended Pivot Hydraulic Box Dumper | 52"          | 52"         | 2500       |
| 37-5600   | Extended Pivot Hydraulic Box Dumper | 52"          | 56"         | 2500       |
| 37-6000   | Extended Pivot Hydraulic Box Dumper | 52"          | 60"         | 2500       |
| 37-6400   | Extended Pivot Hydraulic Box Dumper | 52"          | 64"         | 2500       |
| 37-6800   | Extended Pivot Hydraulic Box Dumper | 52"          | 68"         | 2500       |
| 37-7200   | Extended Pivot Hydraulic Box Dumper | 52"          | 72"         | 2500       |