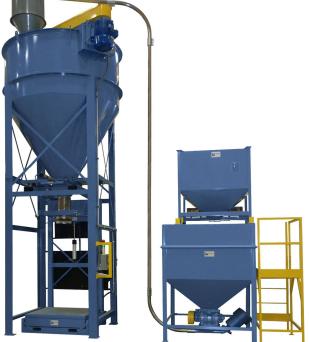

Pneumatic fill station w/ RAL, mixer, vacuum pump, receiver and automated bulk bag filler