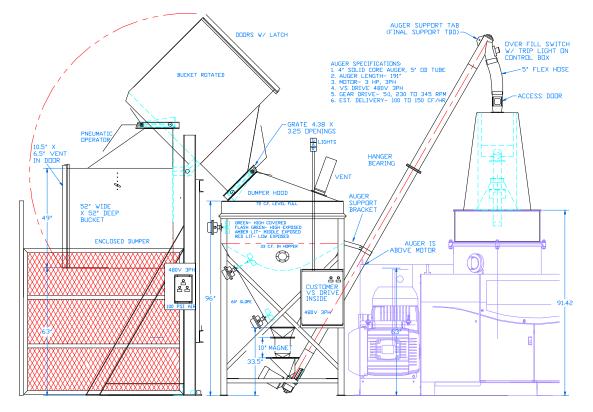

- Premier dumper with AB light curtain
- Ultrasonic hopper fill sensor
- S+S metal detector
- Variable speed drive
- Cleated belt
- Shredder infeed amperage sensor
- Operator status indicator

- Lift & dump with dust containment bucket, interlocked safety cage and pneumatic discharge gate.
- Surge bin with mating dust control hood and level monitoring w/ status lights
- Integrated discharge magnet
- 4" solid core auger with VSD and over-fill switch with indicator